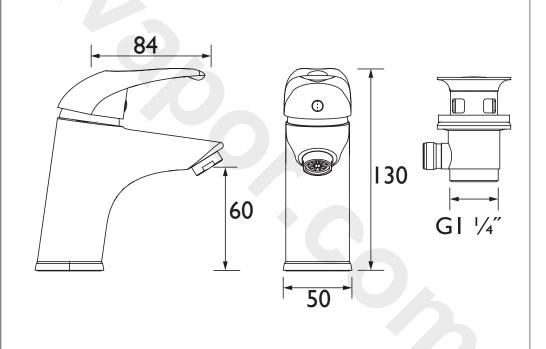

#### Dimensions (measurements in mm)

| Flow Rates (I/min)    |     |     |      |    |      |      |  |  |  |  |
|-----------------------|-----|-----|------|----|------|------|--|--|--|--|
| System Pressure (bar) | 0.2 | 0.5 | 1    | 2  | 3    | 5    |  |  |  |  |
| J SMBAS C (mixed)     | 6.9 | 11  | 15.5 | 22 | 26.9 | 34.7 |  |  |  |  |